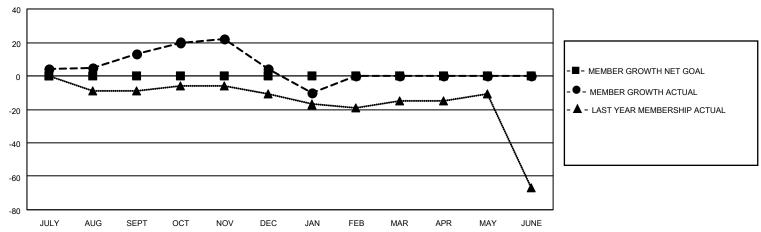

## GOALS AND ACTUAL MEMBERS CUMULATIVE

| DROPPED CLUBS: 0 |    | 17 CLUBS OF 38 ADDED 1 OR<br>MORE NEW MEMBERS | GENDER DISTRIBUTION                |              |    |
|------------------|----|-----------------------------------------------|------------------------------------|--------------|----|
|                  |    | MORE NEW MEMBERS                              | MALE 708 (78.75%                   |              |    |
|                  |    |                                               | FEMALE                             | 191 (21.25%) |    |
| DROPPED MEMBERS  |    |                                               | NON BINARY 0 (0.00                 |              |    |
|                  | _  |                                               | PREFER NOT TO ANSWER               | 0 (0.00%)    |    |
| DECEASED         | 5  |                                               |                                    |              |    |
| CLUB CANCELLED   | 0  | CLICK HERE FOR CUMULATIVE                     | TOTAL FAMILY UNIT MEMBERS          | 3            | 97 |
| OTHER            | 52 | MEMBERSHIP DATA                               |                                    |              |    |
| TOTAL 57         |    |                                               | FAMILY MEMBERS PAYING HALF DUES 49 |              | 49 |
|                  |    |                                               |                                    |              |    |